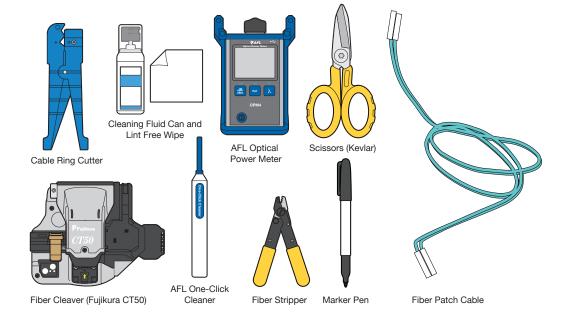

ged carrying case, the SMARTConnect Toolkit provides everything needed for a precise fiber termination. The custom design connects directly onto the bucket for a safe and sturdy work bench above the intersection. The SMARTConnect Toolkit can also be used at the cabinet whether placed on the ground, in the back of your truck, or on a table.



#### **SPECIFICATIONS**

Dimensions: 17" x 17" x 5"

Weight: 22.5lbs with all tools,

20.5lbs with no tools.

Material: Aluminum housing with

nonconductive protective coating

#### **FEATURES**

- Holster to hold and secure all of the included fiber tools.
- · Convenient sturdy platform on which to work.
- Cable clamps to free up the installer's hands.
- Permanent measuring tape for accuracy and convenience.

### **ITEMS INCLUDED**



Carrying Case