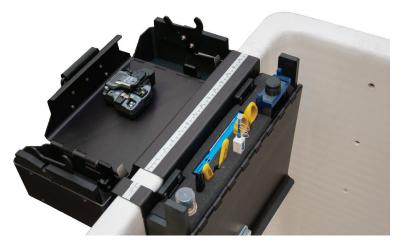

## **SMARTCONNECT TOOLKIT**

Part Number: GS-3-SCT

Simplify your fiber terminations at the cabinet and in the bucket with the SMARTConnect Toolkit. Conveniently packed in a rugged carrying case, the SMARTConnect Toolkit provides everything needed for a precise fiber termination. The custom design connects directly onto the bucket for a safe and sturdy work bench above the intersection. The SMARTConnect Toolkit can also be used at the cabinet whether placed on the ground, in the back of your truck, or on a table.

#### **FEATURES**

- Holster to hold and secure all of the included fiber tools.
- · Convenient sturdy platform on which to work.
- Cable clamps to free up the installer's hands.
- Permanent measuring tape for accuracy and convenience.