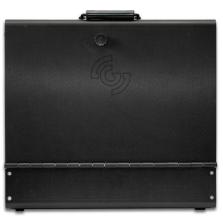

## **SMARTCONNECT TOOLKIT**

Part Number: GS-3-SCT

Simplify your fiber terminations at the cabinet and in the bucket with the SMARTConnect Toolkit. Conveniently packed in a rugged carrying case, the SMARTConnect Toolkit provides everything needed for a precise fiber termination. The custom design connects directly onto the bucket for a safe and sturdy work bench above the intersection. The SMARTConnect Toolkit can also be used at the cabinet whether placed on the ground, in the back of your truck, or on a table.

### **ITEMS INCLUDED**

Carrying Case