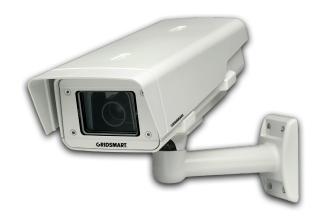

### **ADVANCED DETECTION**

Part Number: GS-3-TCA

The GRIDSMART Advanced Detection Traditional Camera (rectilinear camera) is used for advanced detection applications with high-speed approaches from 200 to 400 feet from the camera.

#### **STOPBAR DETECTION**

Part Number: GS-3-TCS

The GRIDSMART Stopbar Detection Traditional Camera (rectilinear camera) is used for focused detection on stopbar approaches from 75 to 160 feet from the camera.

#### **SPECIFICATIONS**

Connectivity: Single CAT5e Cable

Dimensions: 15.9" x 6.4" x 5.6"

(40.4 x 16.25 x 14.2 cm)

Weight: 6.8 lbs

(3 kg)

Power: Power over Ethernet (PoE)

Consumption: 5W nominal