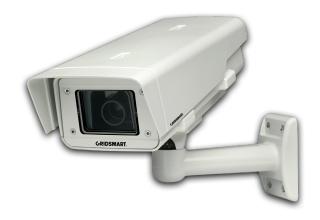

### **ADVANCED DETECTION**

Part Number: GS-3-TCA

The GRIDSMART Advanced Detection Traditional Camera (rectilinear camera) is used for advanced detection applications with high-speed approaches from 200 to 400 feet from the camera.

#### **STOPBAR DETECTION**

Part Number: GS-3-TCS

The GRIDSMART Stopbar Detection Traditional Camera (rectilinear camera) is used for focused detection on stopbar approaches from 75 to 160 feet from the camera.

#### **SPECIFICATIONS**

Connectivity: Single CAT5e Cable

Dimensions: 15.9" x 6.4" x 5.6"

(40.4 x 16.25 x 14.2 cm)

Weight: 6.8 lbs

(3 kg)

Power: Power over Ethernet (PoE)

Consumption: 5W nominal