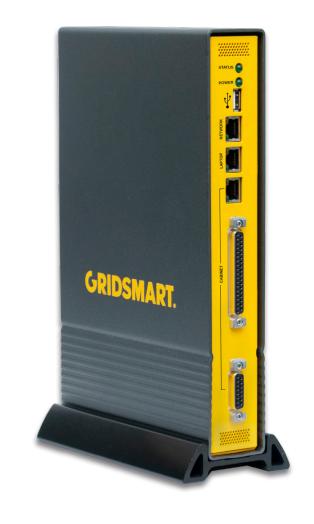

### **DESCRIPTION**

STREETSMARTV2 by GRIDSMART gives traffic managers the ability to adjust traffic flow strategies based on real-time congestion analytics and travel-time conditions. V2 captures traffic cabinet data and allows users to report on signal performance metrics, travel time, and origin destination. V2 features a sleek, rugged design with a powder coated aluminum housing for easy installation and lasting service.

#### **SPECIFICATIONS**

Detector I/O: TS1 or TS2

Connectivity: Wide Area Network (WAN) and LTE

Dimensions: 10.8" x 1.8" x 7"

(27.4 x 4.5 x 17.8 cm)

Weight: 2.7 lbs (1.2 kg)

Power: 120/240 VAC 50/60 Hz

Capture Modality: Wi-Fi